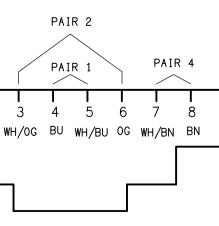

| Ī                                                                            | LEGEND                                                                                  |                                                                                                                               |                           | LEGEND                                          |                                                              |  |
|------------------------------------------------------------------------------|-----------------------------------------------------------------------------------------|-------------------------------------------------------------------------------------------------------------------------------|---------------------------|-------------------------------------------------|--------------------------------------------------------------|--|
|                                                                              | ELECTRICAL SERVICES SWITCHBOARD.                                                        |                                                                                                                               |                           |                                                 | FOR THE AREA SHOWN HATCHED.<br>ITTINGS MAY BE SHOWN ON DETA: |  |
|                                                                              | SWITCHBOARD / CONTROL PANEL NOT PROVIDED AS PART OF<br>THE ELECTRICAL SUBCONTRACT.      |                                                                                                                               | E1 🔂                      | E1: NON MAINTAINED LE                           | D EMERGENCY LIGHT WHITE.                                     |  |
| •                                                                            | SINGLE POWER OUTLET.                                                                    |                                                                                                                               |                           | E2: NON MAINTAINED LE                           | D EMERGENCY LIGHT BLACK.                                     |  |
|                                                                              | DOUBLE POWER OUTLET.                                                                    |                                                                                                                               |                           | EX: MAINTAINED EMERGE                           | NCY LED EXIT LIGHT WHITE.                                    |  |
|                                                                              | SPECIAL PURPOSE POWER OUTLET.                                                           |                                                                                                                               |                           | EX BK: MAINTAINED EME                           | RGENCY LED EXIT LIGHT BLACK.                                 |  |
| ۶                                                                            | SIGNAGE CONNECTION.                                                                     |                                                                                                                               |                           | L1: KIA LOOP LIGHT RE                           | D LED.                                                       |  |
| FB1                                                                          | NEW ELECTRICAL FLOOR BOX.                                                               |                                                                                                                               |                           | L2: FLUSH CEILING REC                           | ESSED CUSTOMER LED EXTRUSION.                                |  |
| FB2                                                                          | EXISTING ELECTRICAL FLOOR BOX TO REMAIN AS IS.                                          |                                                                                                                               |                           | L3: FLUSH WALL RECESS                           | ED CUSTOMER LED EXTRUSION.                                   |  |
| SP1                                                                          | LIGHTING CONTROL SWITCH PANEL 1.                                                        |                                                                                                                               |                           | L4: KIA SHOWROOM AREA<br>MOUNTED IN CEILING REC | DOUBLE HEAD LED RECESSED DON                                 |  |
| SP2                                                                          | LIGHTING CONTROL SWITCH PANEL 2.                                                        |                                                                                                                               |                           | L5: MITSUBISHI SHOWRO                           | OM RECESSED ADJUSTABLE LED DO                                |  |
| SP3                                                                          | LIGHTING CONTROL SWITCH PANEL 3.                                                        |                                                                                                                               |                           | L6: MITSUBISHI SHOWRO                           | OM RECESSED ADJUSTABLE LED D                                 |  |
| EVC                                                                          | ELECTRIC VEHICLE CHARGING UNIT.                                                         |                                                                                                                               |                           | L7: MITSUBISHI SALES                            | DESK PENDANT.                                                |  |
| TPO                                                                          | TABLE POWER OUTLETS.                                                                    |                                                                                                                               |                           | L8: 600 x 600 T BAR L                           | ED FLAT PANEL TROFFER.                                       |  |
| 5                                                                            | ONE-WAY LIGHT SWITCH.                                                                   |                                                                                                                               | L8<br>L9                  | L9: 600 x 600 PLASTER                           | BOARD LED FLAT PANEL TROFFE                                  |  |
| $\boxtimes$                                                                  | ELECTRICAL EQUIPMENT AS NOTED.                                                          | L10 <b>O</b>                                                                                                                  | L10: MITSUBISHI OFFIC     | E RECESSED LED DOWNLIGHT WHI                    |                                                              |  |
| ××>                                                                          | LIGHTING CONTROL CHANNEL REFER                                                          | ENCE.                                                                                                                         | L11 <b>O</b>              | L11: CIRCULATION RECE                           | SSED LED DOWNLIGHT WHITE.                                    |  |
|                                                                              | CIRCUIT LINE.                                                                           |                                                                                                                               | L12 <b>O</b>              | L12: EXTERNAL SOFFIT                            | RECESSED LED DOWNLIGHT WHITE.                                |  |
|                                                                              | SWITCH LINE.                                                                            |                                                                                                                               | L13                       | L13: KIA SUSPENDED FE                           | ATURE LIGHT.                                                 |  |
| DB-x - Py                                                                    | POWER CIRCUIT DESIGNATION.<br>DENOTES DB AND CIRCUIT.                                   |                                                                                                                               | L14 <b>O</b>              | L14: KIA DELIVERY REC                           | ESSED DOWNLIGHT.                                             |  |
| X                                                                            | RJ45 CAT 6 COMMUNICATIONS OUTL                                                          | ET.                                                                                                                           | L15 🖵                     | L15: EXTERNAL WALL MO                           | WALL MOUNTED AREA LIGHT.                                     |  |
|                                                                              | RJ45 CAT 6 CCTV OUTLET.                                                                 |                                                                                                                               | L16 <b>Q</b>              | L16: CARPARK POLE LIG                           | HT.                                                          |  |
|                                                                              | BK DENOTES BLACK IN COLOUR.                                                             |                                                                                                                               |                           |                                                 |                                                              |  |
| STRUCTURE                                                                    | CS                                                                                      |                                                                                                                               |                           | ВН                                              |                                                              |  |
|                                                                              |                                                                                         |                                                                                                                               |                           |                                                 |                                                              |  |
|                                                                              |                                                                                         | CEILING SPA<br>OUTLET AS F<br>ELECTRICAL                                                                                      | PART OF THE               |                                                 |                                                              |  |
| CONFIRM COLOUR OF AL<br>"CEIL" OUTLETS ON SIT                                |                                                                                         | OUTLET CONF                                                                                                                   |                           | CATION                                          |                                                              |  |
| AS PART OF THE ELEC                                                          |                                                                                         | OF THE CEIL<br>THE BUILDEF                                                                                                    |                           | WITH                                            |                                                              |  |
| COORDINATE T<br>STRUCTURE ON SITE                                            | TAILS FOR APPROVAL.<br>THE RECESS WITH THE<br>OBTAINING APPROVAL<br>TRUCTURAL ENGINEER. |                                                                                                                               | FIRM COLOUR<br>D" OUTLETS |                                                 |                                                              |  |
| CONFIRM THE CONCEALE<br>CABLE ACCESS WITH TH<br>BUILDER ON SIT<br>BENCHTOP 7 | HE LESS                                                                                 | NOTE<br>THE MOUNTING ARRANGEMENTS AND OUTLETS<br>SHOWN ON THIS DETAIL ARE GENERIC AND<br>MAY NOT BE REQUIRED ON THIS PROJECT. |                           | GENERIC AND                                     | PAIR 2                                                       |  |
|                                                                              | BB C                                                                                    |                                                                                                                               |                           | STAINLESS STEEL<br>SING FOR THE                 | PAIR 3 PAIR 1                                                |  |
| WHEN NO HEIGHT<br>SPECIFIED THE OUTLET<br>TO BE MOUNTED 300mm AFF<br>FLOOR   | IS                                                                                      | "FLOOR<br>OF THE                                                                                                              | " MOUNTED O               | UTLET AS PART<br>SUBCONTRACT.                   | I I I I I<br>1 2 3 4 5<br>wh/gn Gn wh/og BU wh/в             |  |
|                                                                              |                                                                                         |                                                                                                                               |                           |                                                 |                                                              |  |
|                                                                              | DETAIL<br>TYPICAL OUTLET N<br>NOT TO SCALE                                              | IOUNTINGS                                                                                                                     |                           |                                                 | SCHEMATIC<br>RJ45 PINOUT CO<br>NOT TO SCALE                  |  |
| ELECTRICAL DESIGN GROUP BRISBANE<br>PTY LTD                                  | THE COPYRIGHT OF THIS DRAWING<br>REMAINS THE PROPERTY OF THE                            |                                                                                                                               |                           |                                                 |                                                              |  |
| ACN 092 710 793<br>TRADING AS:<br>ELECTRICAL DESIGN GROUP                    | ELECTRICAL DESIGN GROUP.                                                                | —                                                                                                                             |                           |                                                 |                                                              |  |
|                                                                              | ALL DIMENSIONS TO BE                                                                    | —                                                                                                                             |                           |                                                 |                                                              |  |